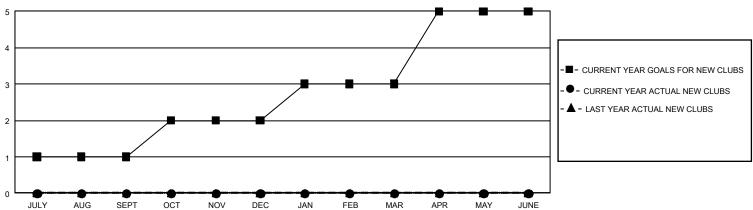

## GMT MONTHLY MEMBERSHIP PROGRESS REPORT

Multiple District 410

Results as of: 3/31/2020

**GMT CA 8** 

**LOCATION: REP OF SOUTH AFRICA** 

| Clubs                 |               |           |               |  |  |  |  |  |
|-----------------------|---------------|-----------|---------------|--|--|--|--|--|
| RESULTS FOR 2019-2020 |               |           |               |  |  |  |  |  |
| QUARTER               | NEW CLUB GOAL | NEW CLUBS | DROPPED CLUBS |  |  |  |  |  |
|                       | 2             | 0         | 2             |  |  |  |  |  |
| JULY/AUG/SEPT         | 3             | U         | 3             |  |  |  |  |  |
| OCT/NOV/DEC           | 3             | 0         | 4             |  |  |  |  |  |
| JAN/FEB/MAR           | 3             | 0         | 1             |  |  |  |  |  |
| APR/MAY/JUNE          | 6             | 0         | 0             |  |  |  |  |  |

## GOALS AND ACTUAL NEW CLUBS CUMULATIVE