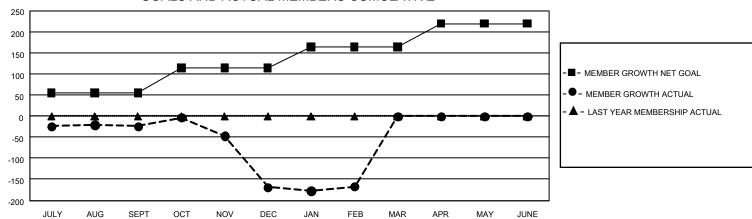

| ] | Members               |                       |                         |                                                  |  |  |  |  |  |  |
|---|-----------------------|-----------------------|-------------------------|--------------------------------------------------|--|--|--|--|--|--|
| ╽ | RESULTS FOR 2019-2020 |                       |                         |                                                  |  |  |  |  |  |  |
|   | QUARTER MEMB          | ER GROWTH NET<br>GOAL | MEMBER GROWTH<br>ACTUAL | DROPPED<br>MEMBERS ACTUA<br>(including transfers |  |  |  |  |  |  |
|   | JULY/AUG/SEPT         | 165                   | 69                      | 77                                               |  |  |  |  |  |  |
|   | OCT/NOV/DEC           | 180                   | 59                      | 199                                              |  |  |  |  |  |  |
|   | JAN/FEB/MAR           | 150                   | 63                      | 53                                               |  |  |  |  |  |  |
|   | APR/MAY/JUNE          | 165                   | 0                       | 0                                                |  |  |  |  |  |  |

## GOALS AND ACTUAL MEMBERS CUMULATIVE

| DROPPED CLUBS: 0 |   | 0 CLUBS OF 0 ADDED 1 OR MORE NEW<br>MEMBERS | MALE 0 (100.00%)                   |             |   |
|------------------|---|---------------------------------------------|------------------------------------|-------------|---|
| DROPPED MEMBERS  |   |                                             | FEMALE                             | 0 (100.00%) |   |
| DECEASED         | 0 | CLICK HERE FOR CUMULATIVE                   | TOTAL FAMILY UNIT MEMBERS          |             | 0 |
| CLUB CANCELLED   | 0 | MEMBERSHIP DATA                             | FAMILY MEMBERS PAYING HALF<br>DUES |             | 0 |
| OTHER            | 0 |                                             |                                    |             | U |
| TOTAL            | 0 |                                             |                                    |             |   |